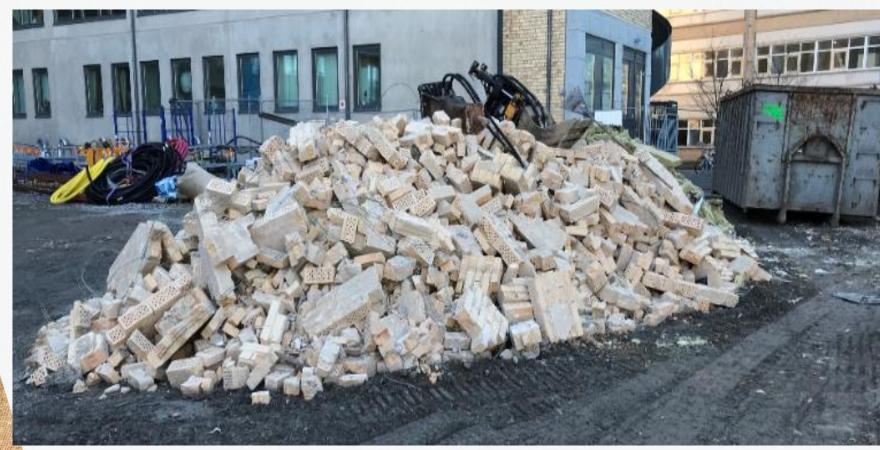

# Wasteful process

- 3 000kg waste / apartement
- 10% material loss
- 10 000 euro extra costs